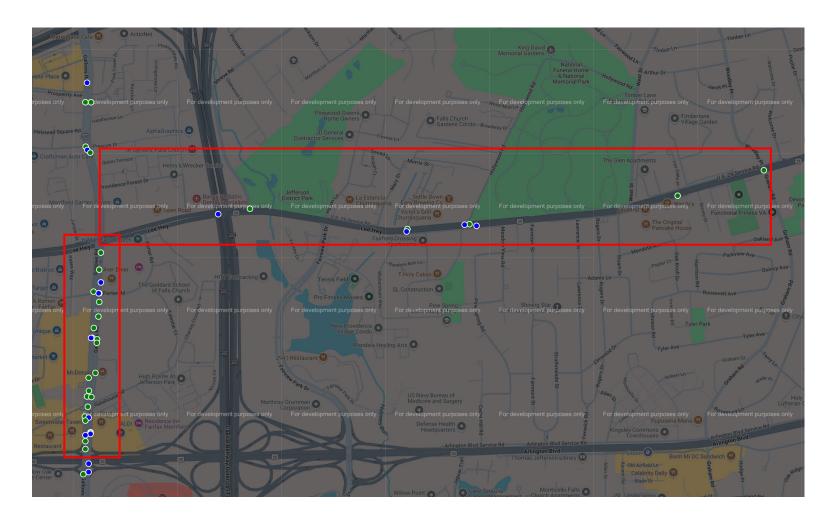

#### Timber Lane North → Luther Jackson

- Route 29, between Woodley and Gallows
- Gallows Rd., between Route 29 and Route 50
- 37 crashes
- 11 with injuries