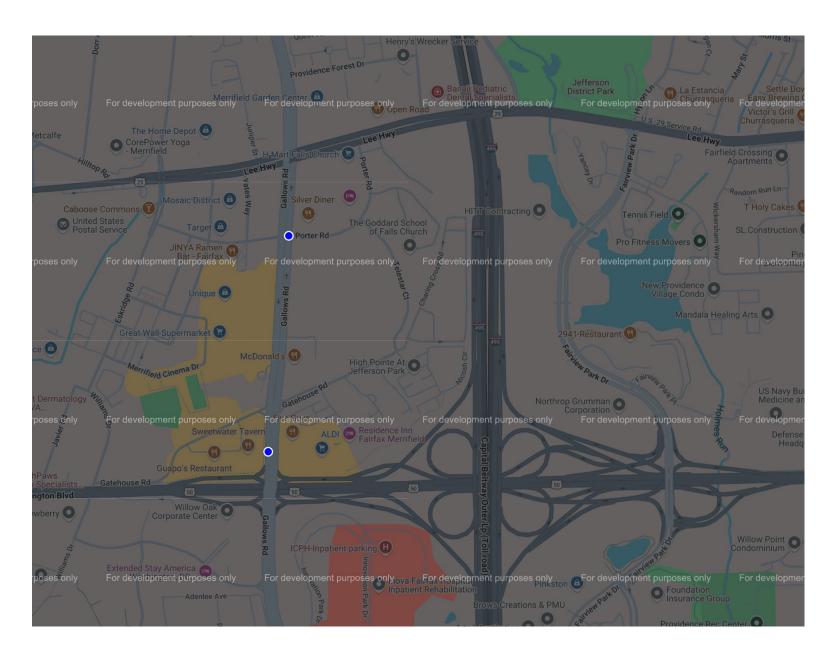

#### Timber Lane North → Luther Jackson

- Route 29, between Woodley and Gallows
- Gallows Rd., between Route 29 and Route 50
- 37 crashes
- 11 with injuries

#### Luther Jackson MS

- 2 total designated School Zone crashes
- 2 with injuries