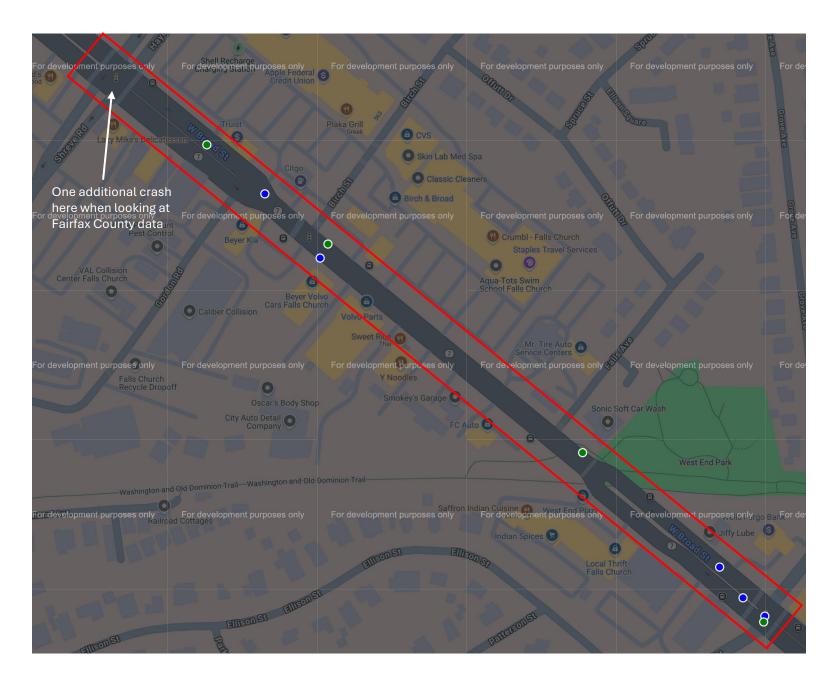

# Timber Lane North → Longfellow

- Route 7, between Shreve and West (the two primary exits from the neighborhood to cross 7)
- 10 crashes\*
- 5 with injuries

<sup>\*</sup> The 10<sup>th</sup> accident appears when switching the map to show Fairfax County Data, instead of Falls Church