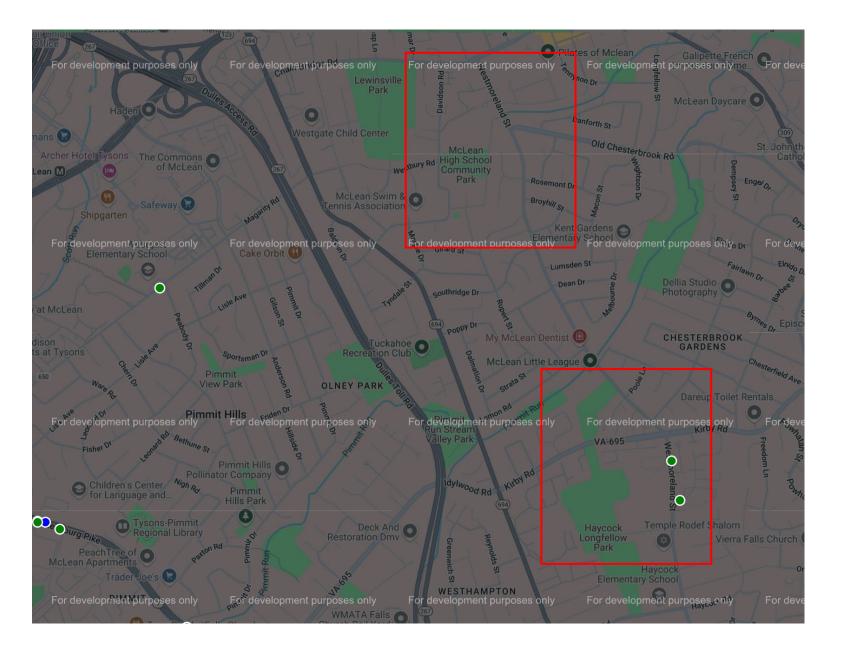

## Longfellow MS + McLean HS

- 2 total designated School Zone crashes
- 0 with injuries

#### Luther Jackson MS

- 2 total designated School Zone crashes
- 2 with injuries