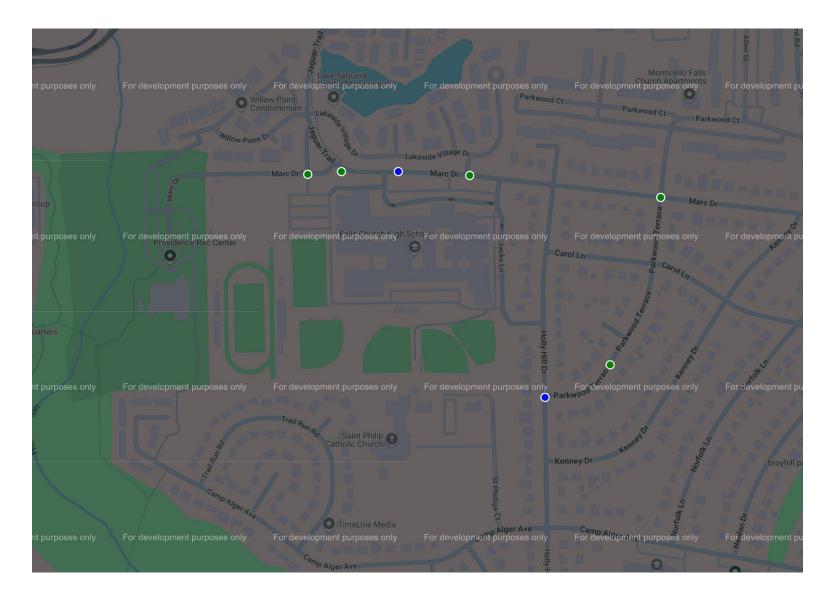

## Longfellow MS + McLean HS

- 2 total designated School Zone crashes
- 0 with injuries