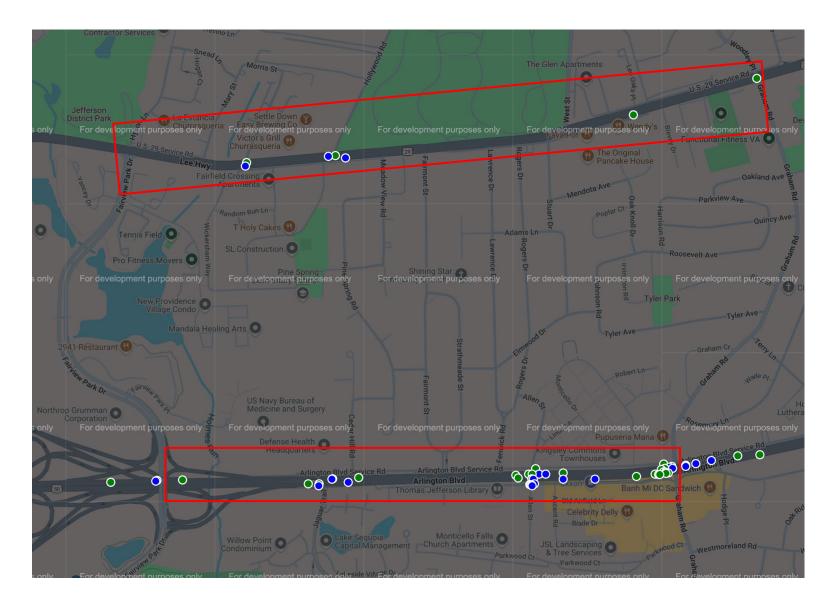

# Timber Lane North → Falls Church High School

- Route 29, between Woodley and Fairview Park Dr.
- Route 50, between Graham and Fairview Park Dr.
- 39 crashes
- 14 with injuries